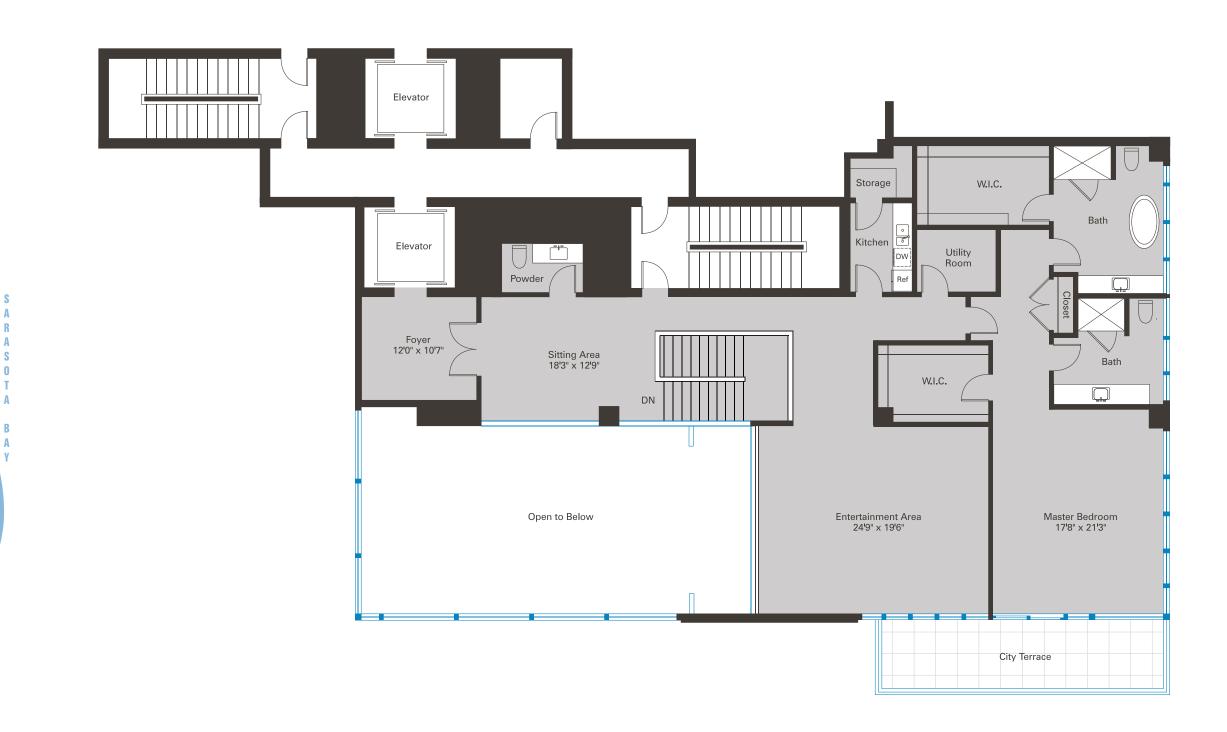

## PENTHOUSE 02

UPPER LEVEL

All dimensions are approximate. This floorplan is subject to change without notice. There are various methods of calculating the total square footage of a residence, and depending on the method of calculation, the quoted square footage of a residence may vary. The total square footages as shown in this brochure are based on the "Architectural Method" of measurement, which includes portions of the exterior walls, interior columns and 50 percent of demising walls.

All dimensions are approximate. This floorplan is subject to change without notice. There are various methods of calculating the total square footage of a residence, and depending on the method of calculation, the quoted square footage of a residence may vary. The total square footages as shown in this brochure are based on the "Architectural Method" of measurement, which includes portions of the exterior walls, interior columns and 50 percent of demising walls.